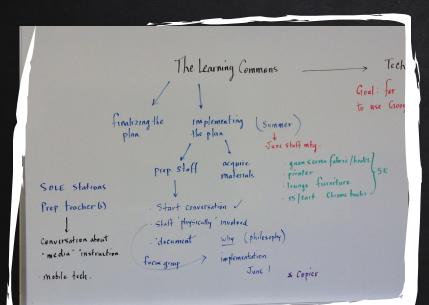

#### THE PROCESS WE FOLLOWED

#### MEETING THAT SPARKED THE MOVEMENT

\*similar to a product pitch meeting, with our principal

Technology use @ PET Goal: for Staff, Students and parents to use Google as the platform for info. Sharing 1. - sign up for accounts (Telfer-list) 2. - Share document (?) 3. - lob | playground schedule Share - Individuals ric / hooks / 5K (-staff newsletter) 1st l'act. In may - onneuncements 4 - staff share what they are doing - video