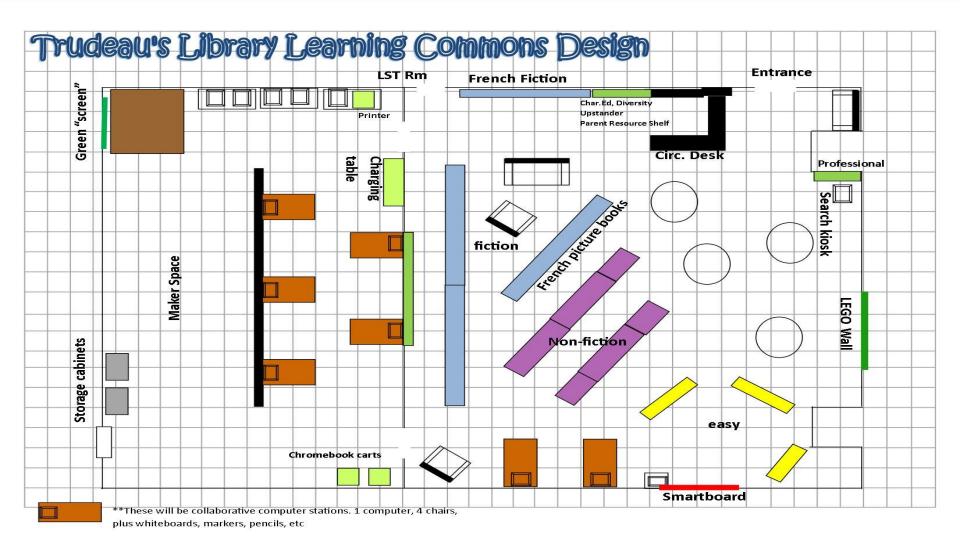

## THE BIG REVEAL

#### ANGLED SHELVING \*BETTER SIGHTLINES

LAAAAAAAAAAAA

Canada and and

A A A A A

#### NEW COMFY SEATING

#### FLEXIBLE WORK SPACE

\*Structs Kouk • to took is to ut • period to beneficion blowing embalogies

Case of the local division of the

M

ADDITIONAL SOLES IN THE LIBRARY SPACE

collaborative creation (research zones

Man

PIEW Maker Some

ADDITIONAL WHITEBOARDS \*PEEL & STICK WITH DUCT TAPE

"wide open and ready for a world of passibilities

Levier

Plain Incline: Vis

Poulie

.

#### NEW GREEN SCREEN \*ROLLS OUT ACROSS FLOOR

[---]