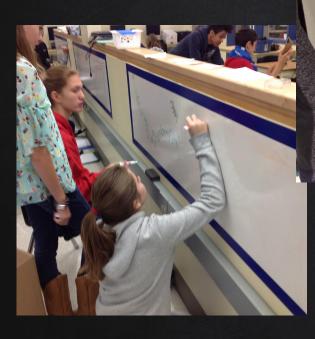

Man

PIEW Maker Some

ADDITIONAL WHITEBOARDS \*PEEL & STICK WITH DUCT TAPE

"wide open and ready for a world of passibilities

Levier

Plain Incline: Vis

Poulie

.