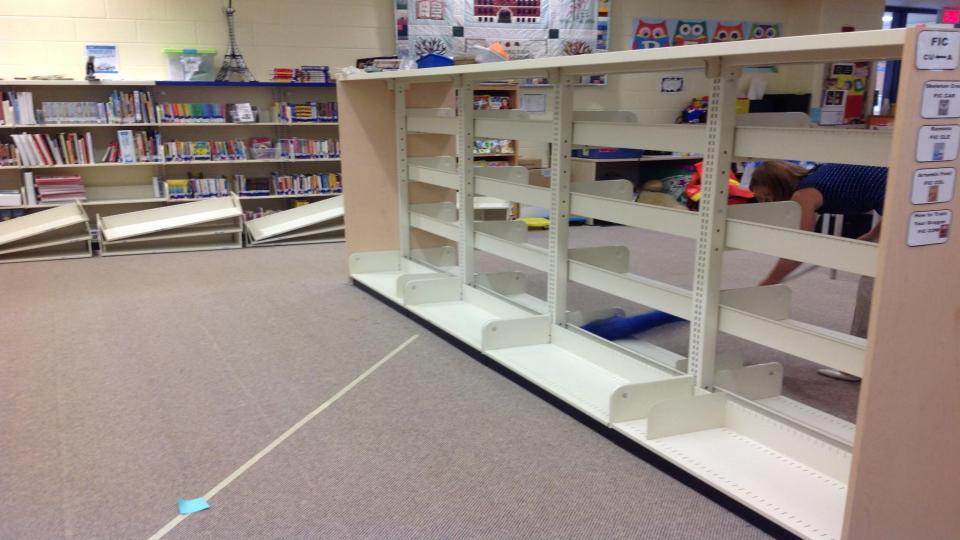

\*how to share with staff

\*what are we already doing that can be modified/ improved \*share with colleagues, gather questions

Day 1 – Moving the Library Shelving