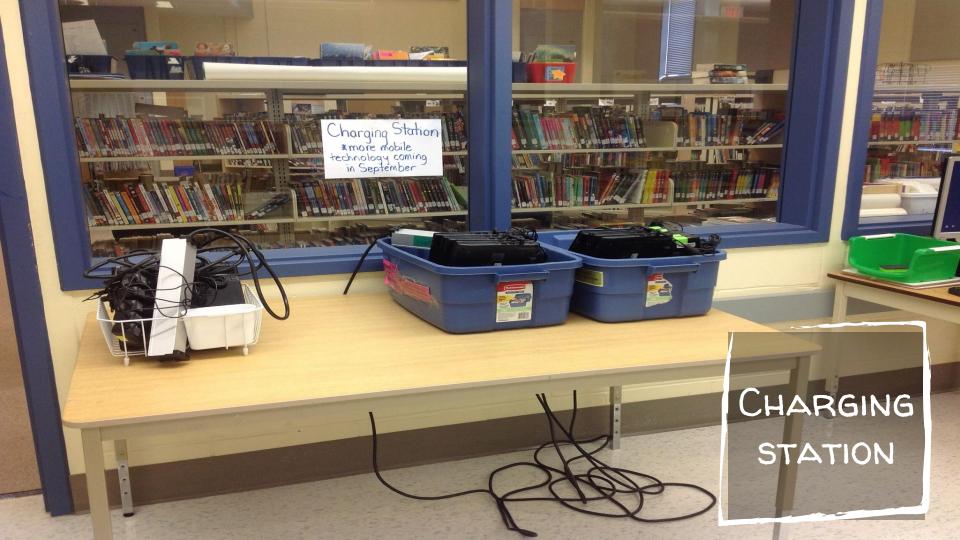

## BUDGET PLANNING

 work with existing resources
 what equipment do you need to purchase?
 funding options - school, parents/community, fundraising, grants

## REUSE, REMOVE, PURCHASE

#### Reuse

- some tables
- all sheving
- □ circulation desk
- some computers

#### Remove

- excess tables
- prep teacher desks
  - some computers
  - weeded collection

#### Purchase

- chromebooks
- □ sofa, lounge chairs
  - printer
  - green screen
  - jack boxes