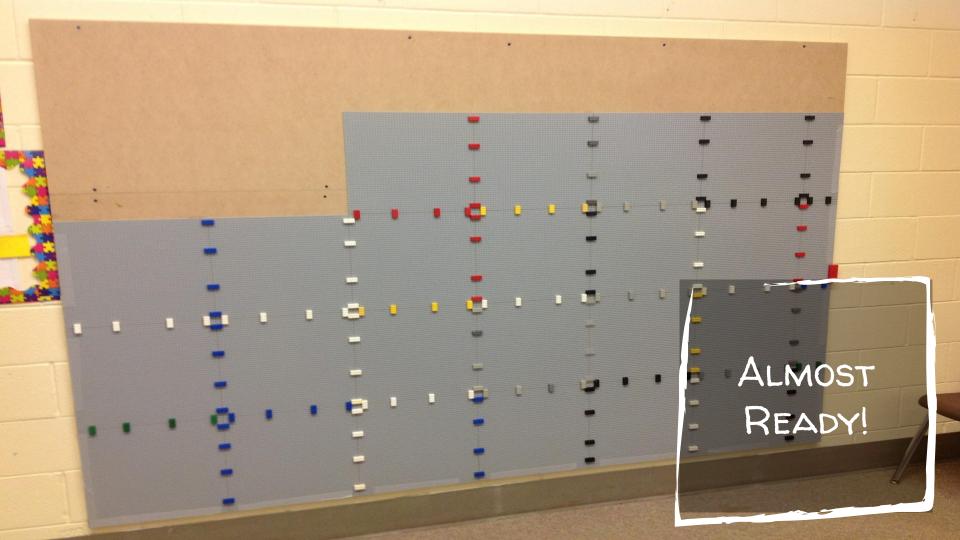

## WHAT'S NEXT FOR US?

- Focus Group continues to meet
- involvement in CODE project through TVDSB
- continued collaboration, new projects, lots more reflection
  LEGO wall

## QUESTIONS ?

9

oming

\* Orean for the Schurch Epic LEGO Wall