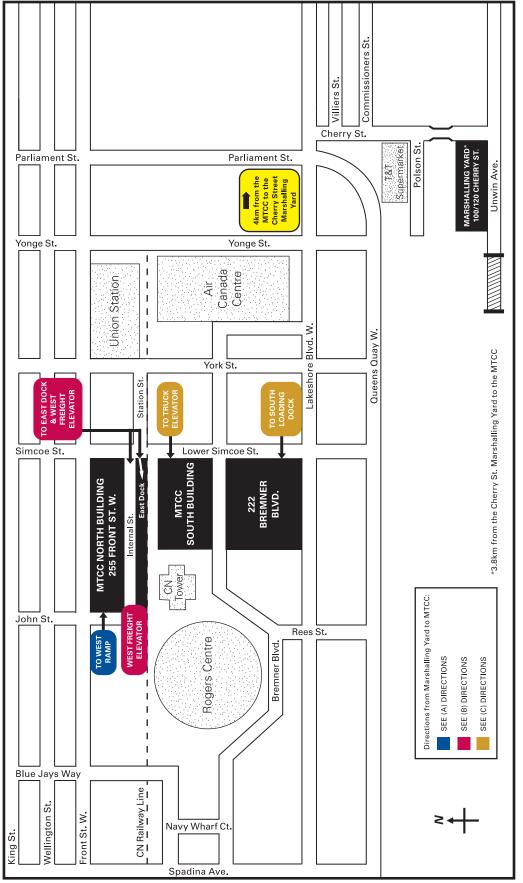

The three changes with loading in and loading out.

- For those who have used INTERNAL STREET to drop off and carry or dolly in materials will be affected. The whole lobby area has been re-done and there is NO LONGER ACCESS off of internal street. The apron where you could pull over is gone.
- The MARSHALLING yards on Cherry Street need to be accessed from Leslie Street. The bridge at Lakeshore and Cherry is closed for up to a year for repair.
- MOVE-IN: In 2013 the MTCC allowed move-in to happen off the West Ramp rather than through the elevators at the East Ramp. That is not a decision we control. That option, if available, will not be made until within 48 hours of the scheduled move in. We will advise by email if the option is available.