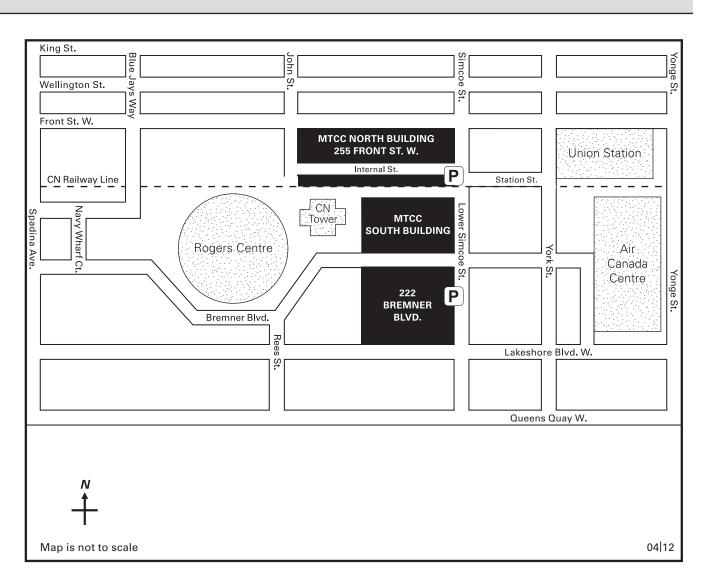

# **Map of Downtown Toronto**

- 1 Metro Toronto Convention Centre
- 2 Intercontinental Hotel Toronto Centre
- 3 Rennaissance @ Rogers Centre Hotel
- 4 Fairmount Royal York Hotel
- 5 Strathcona Hotel
- 6 MTCC Marshalling Yards
- 7 Union Station Go and Subway
- 8 Ontario Library Association Office
- 9 OISE