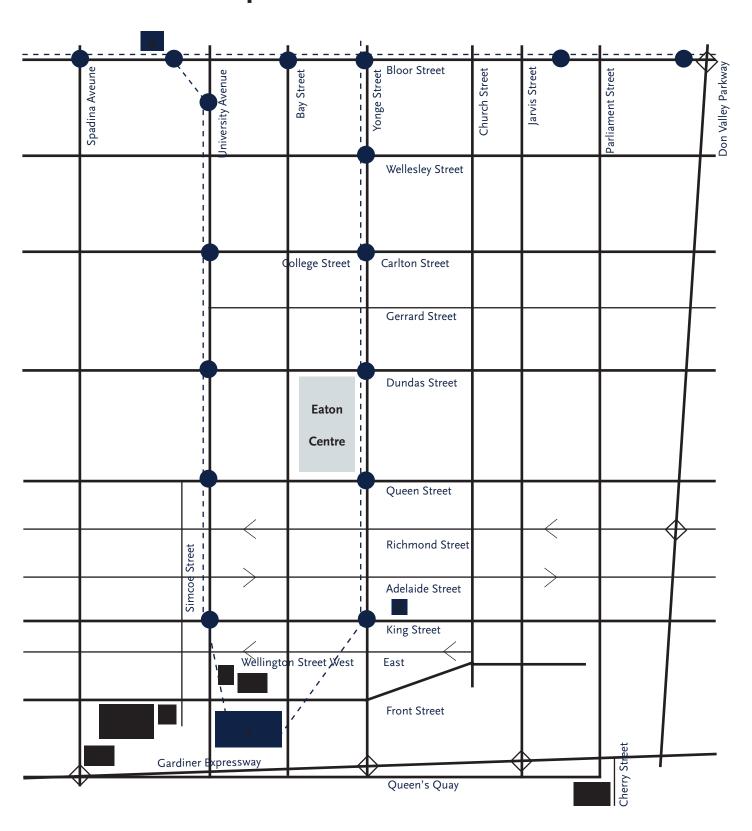

# **Map of Downtown Toronto**

- 1 Metro Toronto Convention Centre
- 2 Intercontinental Hotel Toronto Centre
- 3 Rennaissance @ Rogers Centre Hotel
- 4 Fairmount Royal York Hotel
- 5 Strathcona Hotel
- 6 MTCC Marshalling Yards
- 7 Union Station Go and Subway
- 8 Ontario Library Association Office
- 9 OISE