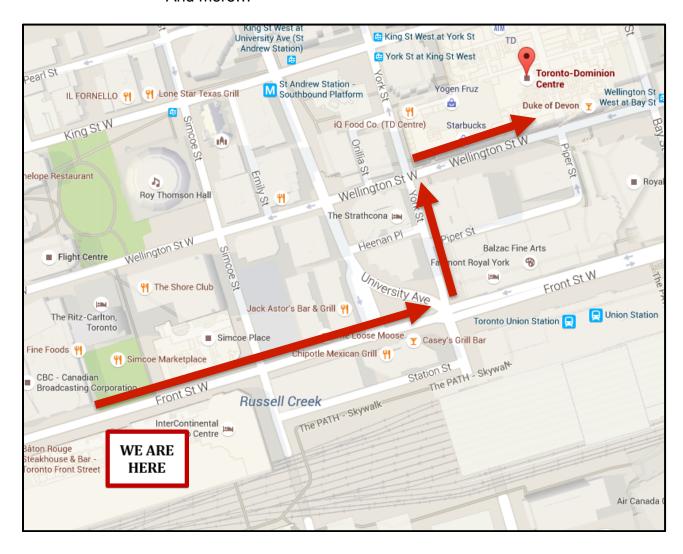

# NEED TO DO SOME SHOPPING? Where to find the closest retail locations

- Toronto Dominion Centre
  - 66 Wellington St W, Toronto, ON M5K 1A1
  - http://www.tdcentre.com/en/shops
  - Mon-Fri:10:00 AM-06:00 PMSat-Sun:Closed
    - Aerosoles
    - Canada Post
    - Gateway Newstands
    - Laura
    - Moneysworth & Best
    - The Printing House
    - Stitch It Clothing Alterations
    - Trade Secrets
    - And more...