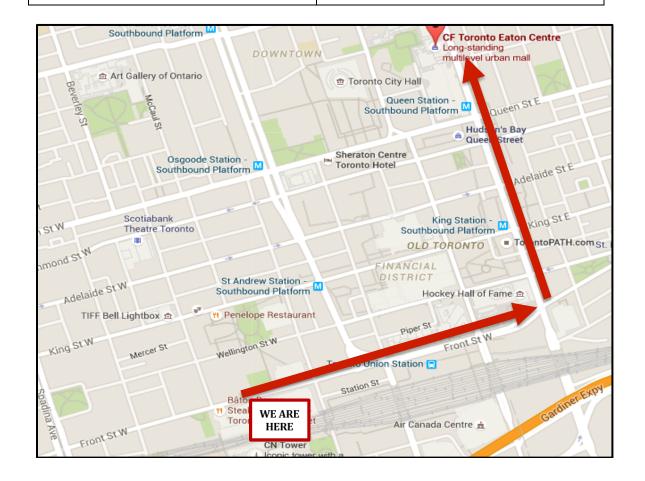

#### Eaton's Centre

- 220 Yonge St, Toronto, ON M5B 2H1
- o cfshops.com
- Monday to Friday 10 am 9:30 pm, Saturday 9:30 am- 9:30 pm
- Aldo
- Apple
- Banana Republic
- Best Buy
- The Body Shop
- · Canadian Tire
- Disney Store
- The Gap
- H&M

- Hudson's Bay
- Indigo Books
- Laco Sac (Luggage)
- · The Microsoft Store
- Old Navy
- Roots
- Saks Fifth Avenue
- Shoppers Drug Mart
- And much more!