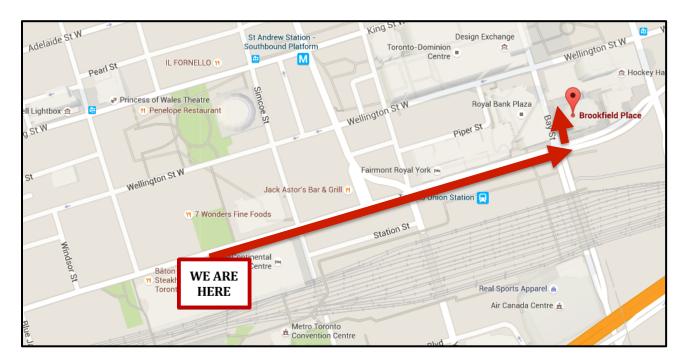

#### Brookfield Place

- o 161 Bay St, Toronto, ON M5J 2S1
- http://www.brookfieldplacenewsandevents.com/shop-dine/
- Monday Thursday 9am 7 pm, Friday 9am 8pm, Saturday 10 am – 7pm
  - Gateway Newstands
  - The Printing House
  - Roots Canada
  - Shoppers Drug Mart
  - The Source
  - Stepss
  - And more...