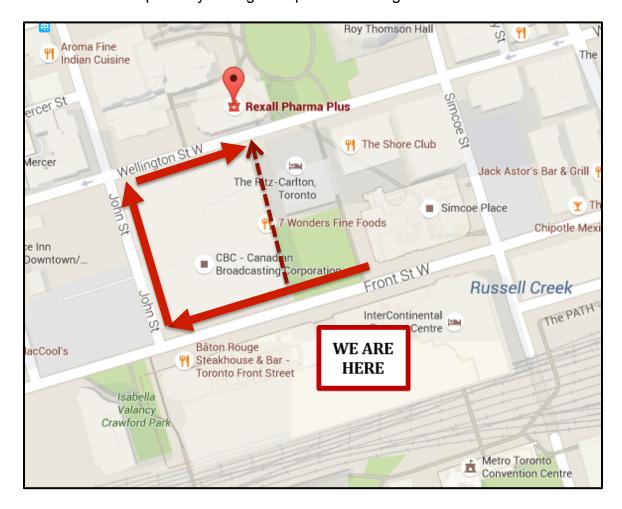

## NEED A PHARMACY? Where to find the closest locations

- Rexall Pharma Plus (underground in Metro Hall):
  - o 200 Wellington St. W #203
  - o Open until 7 pm
  - Alternate route: come out the North Building onto Front St and take the pathway through the park to Wellington St.