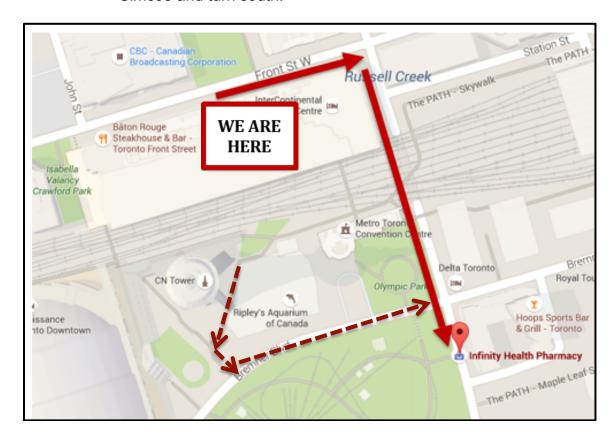

## NEED A PHARMACY? Where to find the closest locations

- Infinity Health Pharmacy:
  - o 35 Lower Simcoe St, Toronto
  - o Open until 8:00 PM
  - Alternate route: come out the South Building exit and take the pathway to Bremner Blvd. Walk east along Bremner to Lower Simcoe and turn south.