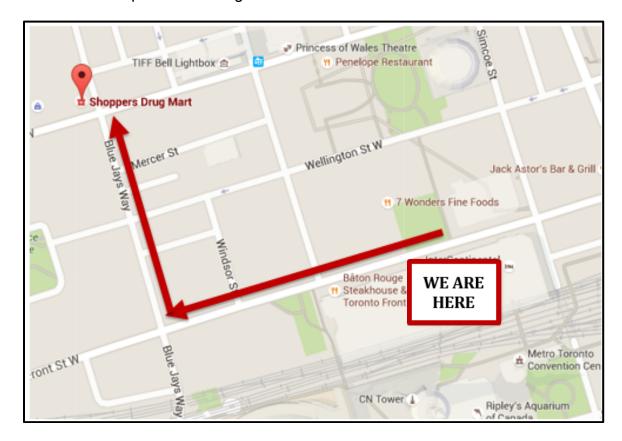

## NEED A PHARMACY? Where to find the closest locations

- Shopper's Drug Mart:
  - o 388 King Street West @ Blue Jay Way <1KM ~9mins
  - o Open until midnight