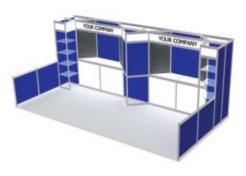

## **MX Show Special Order Form**

| SHOW     | ONTARIO LIBRARY ASSOCIATION CONFERENCE | N SUPER  |       | DE        | ADLINE DAT | TE                   | January 7, 2016 |
|----------|----------------------------------------|----------|-------|-----------|------------|----------------------|-----------------|
| LOCATION | Metro Toronto Convention Centre -      | - Hall C |       | SHOW DATE | ES .       | January 28 -29, 2016 |                 |
|          |                                        |          |       |           |            | _                    |                 |
| COMPANY  |                                        |          |       |           | BOOTH      | 1 #                  |                 |
| ADDRESS  |                                        |          |       | •         |            |                      |                 |
| CITY     |                                        | PROV / S | STATE |           | POSTAL/ Z  | ZIP                  |                 |
| CONTACT  |                                        | TITLE    |       |           | EMAIL      |                      |                 |
| TEL      |                                        | FXT      |       |           | FAX        |                      |                 |

MX1010 - 10'x10'

MX1020 - 10'x20'

- Attractive brushed aluminum structure with your choice of panel colour
- > 3 shelves
- > 10' x 10' carpet
- > 2 side chairs
- Pedestal table
- Company ID sign (logo extra)

- Attractive brushed aluminum structure with your choice of panel colour
- > 6 shelves
- > 10' x 20' carpet
- > 2 side chairs
- Pedestal table
- Company ID sign (logo extra)

### \*All packages include delivery, installation and dismantling.

| ITEM#       | QTY        | DESCRIPTION                                    | PRE-SHOW   | AFTER<br>DEADLINE | TOTAL |
|-------------|------------|------------------------------------------------|------------|-------------------|-------|
| P-0004      |            | MX1010 - 10' x 10' –Brushed Aluminum Structure | \$1,134.00 | \$1,645.00        |       |
| P-0007      |            | MX1010 - 10' x 10'- Black Aluminum Structure   | \$1,339.00 | \$1,942.00        |       |
| P-0005      |            | MX1020 - 10' x 20'-Brushed Aluminum Structure  | \$1,701.00 | \$2,467.00        |       |
| P-0006      |            | MX1020 - 10' x 20'- Black Aluminum Structure   | \$1,906.00 | \$2,764.00        |       |
| Add company | logo to II | O sign                                         | \$85.00    | \$124.00          |       |