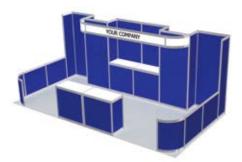

MX1010 - 10'x10'

MX1020 - 10'x20'

- Attractive brushed aluminum structure with your choice of panel colour
- > 3 shelves
- > 10' x 10' carpet
- > 2 side chairs
- Pedestal table
- Company ID sign (logo extra)

### \*All packages include delivery, installation and dismantling.

| ITEM#       | QTY        | DESCRIPTION                                    | PRE-SHOW   | AFTER<br>DEADLINE | TOTAL |
|-------------|------------|------------------------------------------------|------------|-------------------|-------|
| P-0004      |            | MX1010 - 10' x 10' –Brushed Aluminum Structure | \$1,134.00 | \$1,645.00        |       |
| P-0007      |            | MX1010 - 10' x 10'- Black Aluminum Structure   | \$1,339.00 | \$1,942.00        |       |
| P-0005      |            | MX1020 - 10' x 20'-Brushed Aluminum Structure  | \$1,701.00 | \$2,467.00        |       |
| P-0006      |            | MX1020 - 10' x 20'- Black Aluminum Structure   | \$1,906.00 | \$2,764.00        |       |
| Add company | logo to II | O sign                                         | \$85.00    | \$124.00          |       |