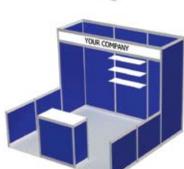

## **MX Show Special Order Form**

| SHOW     | ONTARIO LIBRARY ASSOCIATION CONFERENCE | N SUPER  |       | DE        | ADLINE DAT | TE                   | January 7, 2016 |
|----------|----------------------------------------|----------|-------|-----------|------------|----------------------|-----------------|
| LOCATION | Metro Toronto Convention Centre -      | - Hall C |       | SHOW DATE | ES .       | January 28 -29, 2016 |                 |
|          |                                        |          |       |           |            | _                    |                 |
| COMPANY  |                                        |          |       |           | BOOTH      | 1 #                  |                 |
| ADDRESS  |                                        |          |       | •         |            |                      |                 |
| CITY     |                                        | PROV / S | STATE |           | POSTAL/ Z  | ZIP                  |                 |
| CONTACT  |                                        | TITLE    |       |           | EMAIL      |                      |                 |
| TEL      |                                        | FXT      |       |           | FAX        |                      |                 |

MX1010 - 10'x10'

MX1020 - 10'x20'

- Attractive brushed aluminum structure with your choice of panel colour
- > 3 shelves
- > 10' x 10' carpet
- > 2 side chairs
- Pedestal table
- Company ID sign (logo extra)

- Attractive brushed aluminum structure with your choice of panel colour
- > 6 shelves
- > 10' x 20' carpet
- > 2 side chairs
- Pedestal table
- Company ID sign (logo extra)

### \*All packages include delivery, installation and dismantling.

| ITEM#       | QTY        | DESCRIPTION                                    | PRE-SHOW   | AFTER<br>DEADLINE | TOTAL |
|-------------|------------|------------------------------------------------|------------|-------------------|-------|
| P-0004      |            | MX1010 - 10' x 10' –Brushed Aluminum Structure | \$1,134.00 | \$1,645.00        |       |
| P-0007      |            | MX1010 - 10' x 10'- Black Aluminum Structure   | \$1,339.00 | \$1,942.00        |       |
| P-0005      |            | MX1020 - 10' x 20'-Brushed Aluminum Structure  | \$1,701.00 | \$2,467.00        |       |
| P-0006      |            | MX1020 - 10' x 20'- Black Aluminum Structure   | \$1,906.00 | \$2,764.00        |       |
| Add company | logo to II | O sign                                         | \$85.00    | \$124.00          |       |