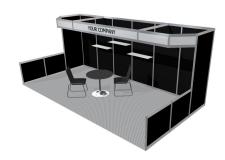

## **MX Show Special Order Form**

| SHOW     | ONTARIO LIBRARY ASSOCIATION CONFERENCE | N SUPER  |       | DE        | ADLINE DAT | TE                   | January 7, 2016 |
|----------|----------------------------------------|----------|-------|-----------|------------|----------------------|-----------------|
| LOCATION | Metro Toronto Convention Centre -      | - Hall C |       | SHOW DATE | ES .       | January 28 -29, 2016 |                 |
|          |                                        |          |       |           |            | _                    |                 |
| COMPANY  |                                        |          |       |           | BOOTH      | 1 #                  |                 |
| ADDRESS  |                                        |          |       | •         |            |                      |                 |
| CITY     |                                        | PROV / S | STATE |           | POSTAL/ Z  | ZIP                  |                 |
| CONTACT  |                                        | TITLE    |       |           | EMAIL      |                      |                 |
| TEL      |                                        | FXT      |       |           | FAX        |                      |                 |

MX1010 - 10'x10'

MX1020 - 10'x20'

- Attractive brushed aluminum structure with your choice of panel colour
- > 3 shelves
- > 10' x 10' carpet
- > 2 side chairs
- Pedestal table
- Company ID sign (logo extra)

- Attractive brushed aluminum structure with your choice of panel colour
- > 6 shelves
- > 10' x 20' carpet
- > 2 side chairs
- Pedestal table
- Company ID sign (logo extra)

### \*All packages include delivery, installation and dismantling.

| ITEM#       | QTY        | DESCRIPTION                                    | PRE-SHOW   | AFTER<br>DEADLINE | TOTAL |
|-------------|------------|------------------------------------------------|------------|-------------------|-------|
| P-0004      |            | MX1010 - 10' x 10' –Brushed Aluminum Structure | \$1,134.00 | \$1,645.00        |       |
| P-0007      |            | MX1010 - 10' x 10'- Black Aluminum Structure   | \$1,339.00 | \$1,942.00        |       |
| P-0005      |            | MX1020 - 10' x 20'-Brushed Aluminum Structure  | \$1,701.00 | \$2,467.00        |       |
| P-0006      |            | MX1020 - 10' x 20'- Black Aluminum Structure   | \$1,906.00 | \$2,764.00        |       |
| Add company | logo to II | O sign                                         | \$85.00    | \$124.00          |       |