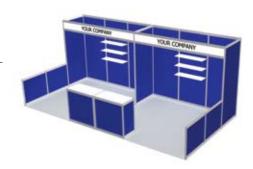

- Attractive brushed aluminum structure with your choice of panel colour
- > 6 shelves
- > 10' x 20' carpet
- > 2 side chairs
- Pedestal table
- Company ID sign (logo extra)

### \*All packages include delivery, installation and dismantling.

| ITEM#       | QTY        | DESCRIPTION                                    | PRE-SHOW   | AFTER<br>DEADLINE | TOTAL |
|-------------|------------|------------------------------------------------|------------|-------------------|-------|
| P-0004      |            | MX1010 - 10' x 10' –Brushed Aluminum Structure | \$1,134.00 | \$1,645.00        |       |
| P-0007      |            | MX1010 - 10' x 10'- Black Aluminum Structure   | \$1,339.00 | \$1,942.00        |       |
| P-0005      |            | MX1020 - 10' x 20'-Brushed Aluminum Structure  | \$1,701.00 | \$2,467.00        |       |
| P-0006      |            | MX1020 - 10' x 20'- Black Aluminum Structure   | \$1,906.00 | \$2,764.00        |       |
| Add company | logo to II | O sign                                         | \$85.00    | \$124.00          |       |