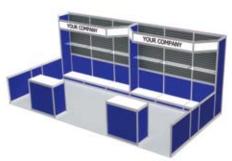

- Attractive brushed aluminum structure with your choice of panel colour
- > 6 shelves
- > 10' x 20' carpet
- > 2 side chairs
- Pedestal table
- Company ID sign (logo extra)

### \*All packages include delivery, installation and dismantling.

| ITEM#       | QTY        | DESCRIPTION                                    | PRE-SHOW   | AFTER<br>DEADLINE | TOTAL |
|-------------|------------|------------------------------------------------|------------|-------------------|-------|
| P-0004      |            | MX1010 - 10' x 10' –Brushed Aluminum Structure | \$1,134.00 | \$1,645.00        |       |
| P-0007      |            | MX1010 - 10' x 10'- Black Aluminum Structure   | \$1,339.00 | \$1,942.00        |       |
| P-0005      |            | MX1020 - 10' x 20'-Brushed Aluminum Structure  | \$1,701.00 | \$2,467.00        |       |
| P-0006      |            | MX1020 - 10' x 20'- Black Aluminum Structure   | \$1,906.00 | \$2,764.00        |       |
| Add company | logo to II | O sign                                         | \$85.00    | \$124.00          |       |