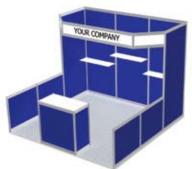

## **MX Show Special Order Form**

| SHOW     | ONTARIO LIBRARY ASSOCIATION CONFERENCE | N SUPER  |       | DE        | ADLINE DAT | TE                   | January 7, 2016 |
|----------|----------------------------------------|----------|-------|-----------|------------|----------------------|-----------------|
| LOCATION | Metro Toronto Convention Centre -      | - Hall C |       | SHOW DATE | ES .       | January 28 -29, 2016 |                 |
|          |                                        |          |       |           |            | _                    |                 |
| COMPANY  |                                        |          |       |           | BOOTH      | 1 #                  |                 |
| ADDRESS  |                                        |          |       | •         |            |                      |                 |
| CITY     |                                        | PROV / S | STATE |           | POSTAL/ Z  | ZIP                  |                 |
| CONTACT  |                                        | TITLE    |       |           | EMAIL      |                      |                 |
| TEL      |                                        | FXT      |       |           | FAX        |                      |                 |

MX1010 - 10'x10'

MX1020 - 10'x20'

- Attractive brushed aluminum structure with your choice of panel colour
- > 3 shelves
- > 10' x 10' carpet
- > 2 side chairs
- Pedestal table
- Company ID sign (logo extra)

- Attractive brushed aluminum structure with your choice of panel colour
- > 6 shelves
- > 10' x 20' carpet
- > 2 side chairs
- Pedestal table
- Company ID sign (logo extra)

### \*All packages include delivery, installation and dismantling.

| ITEM#       | QTY        | DESCRIPTION                                    | PRE-SHOW   | AFTER<br>DEADLINE | TOTAL |
|-------------|------------|------------------------------------------------|------------|-------------------|-------|
| P-0004      |            | MX1010 - 10' x 10' –Brushed Aluminum Structure | \$1,134.00 | \$1,645.00        |       |
| P-0007      |            | MX1010 - 10' x 10'- Black Aluminum Structure   | \$1,339.00 | \$1,942.00        |       |
| P-0005      |            | MX1020 - 10' x 20'-Brushed Aluminum Structure  | \$1,701.00 | \$2,467.00        |       |
| P-0006      |            | MX1020 - 10' x 20'- Black Aluminum Structure   | \$1,906.00 | \$2,764.00        |       |
| Add company | logo to II | O sign                                         | \$85.00    | \$124.00          |       |