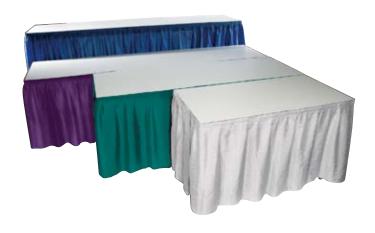

|               |              |                                             | ъ <del>с</del> -ир, е: | koluuliig uispiay |



# Display Tables, Carpet & Drapery

### **Display Tables**

### **DRAPED TABLES**

201 4' L x 24" W x 30" H 202 6' L x 24" W x 30" H

203 8' L x 24" W x 30" H

208 4' L x 24" W x 42" H 209 6' L x 24" W x 42" H 210 8' L x 24" W x 42" H

| Teal  | Green  | Black    |
|-------|--------|----------|
|       |        |          |
| Blue  | Purple | Silver   |
|       |        |          |
| White | Gold   | Burgundy |
|       |        |          |
| Taupe | Red    | Ivory    |

Actual colours may vary slightly.

Draped tables include white vinyl top and pleated skirt on three sides. Fourth side draping can be added. See order form for details.



### **UNDRAPED TABLES**

**205** 4' L x 24" W x 30" H

**206** 6' L x 24" W x 30" H

**207** 8' L x 24" W x 30" H

**212** 4' L x 24" W x 42" H

213 6'L x 24" W x 42" H

214 8'L x 24" W x 42" H

Undraped tables include white vinyl top.



### Drapery

We offer 3' high, 8' high and 12' high drape in a variety of colours. See order form for available colours.



Actual colours may vary slightly.

### Carpet

Our carpet is available in a variety of colours and sizes. Prices include delivery, installation and removal. Carpet underpad and visqueen covering are also available as additions. See order form for details.



Actual colours may vary slightly.



# **Display Tables & Drapery Order Form**

| SHOW