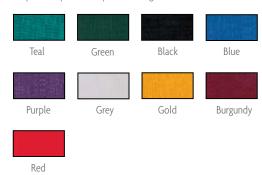

y    |

Actual colours may vary slightly.

Draped tables include white vinyl top and pleated skirt on three sides. Fourth side draping can be added. See order form for details.



### **UNDRAPED TABLES**

**205** 4' L x 24" W x 30" H

**206** 6' L x 24" W x 30" H

**207** 8' L x 24" W x 30" H

**212** 4' L x 24" W x 42" H

213 6'L x 24" W x 42" H

214 8'L x 24" W x 42" H

Undraped tables include white vinyl top.



### Drapery

We offer 3' high, 8' high and 12' high drape in a variety of colours. See order form for available colours.



Actual colours may vary slightly.

### Carpet

Our carpet is available in a variety of colours and sizes. Prices include delivery, installation and removal. Carpet underpad and visqueen covering are also available as additions. See order form for details.



Actual colours may vary slightly.



# **Display Tables & Drapery Order Form**

| SHOW                                                                                                                 | ONTARIO LIBRARY ASSO<br>CONFERENCE                                           | CIATION SUPER                                                                  | DEADL                                                                                                                                                                                                                                 | INE DATE                                                                   | January 7         | , 2016          |
|-----------------------------------------------------------------------------------------