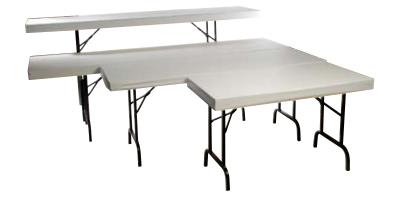

4' L x 24" W x 30" H 202 6' L x 24" W x 30" H

203 8' L x 24" W x 30" H

208 4' L x 24" W x 42" H 209 6' L x 24" W x 42" H 210 8' L x 24" W x 42" H

| Teal  | Green  | Black    |
|-------|--------|----------|
|       |        |          |
| Blue  | Purple | Silver   |
|       |        |          |
| White | Gold   | Burgundy |
|       |        |          |
| Taupe | Red    | Ivory    |

Actual colours may vary slightly.

Draped tables include white vinyl top and pleated skirt on three sides. Fourth side draping can be added. See order form for details.



### **UNDRAPED TABLES**

**205** 4' L x 24" W x 30" H

**206** 6' L x 24" W x 30" H

**207** 8' L x 24" W x 30" H

**212** 4' L x 24" W x 42" H

213 6'L x 24" W x 42" H

214 8'L x 24" W x 42" H

Undraped tables include white vinyl top.



### Drapery

We offer 3' high, 8' high and 12' high drape in a variety of colours. See order form for available colours.



Actual colours may vary slightly.

### Carpet

Our carpet is available in a variety of colours and sizes. Prices include delivery, installation and removal. Carpet underpad and visqueen covering are also available as additions. See order form for details.



Actual colours may vary slightly.



# **Display Tables & Drapery Order Form**

| SHOW                                                                                                                 | ONTARIO LIBRARY ASSO<br>CONFERENCE                                           | CIATION SUPER                                                                  | DEADL