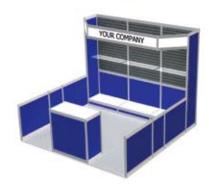

MX1010 - 10'x10'

MX1020 - 10'x20'

- Attractive brushed aluminum structure with your choice of panel colour
- > 3 shelves
- > 10' x 10' carpet
- > 2 side chairs
- Pedestal table
- Company ID sign (logo extra)

### \*All packages include delivery, installation and dismantling.

| ITEM#       | QTY        | DESCRIPTION                                    | PRE-SHOW   | AFTER<br>DEADLINE | TOTAL |
|-------------|------------|------------------------------------------------|------------|-------------------|-------|
| P-0004      |            | MX1010 - 10' x 10' –Brushed Aluminum Structure | \$1,134.00 | \$1,645.00        |       |
| P-0007      |            | MX1010 - 10' x 10'- Black Aluminum Structure   | \$1,339.00 | \$1,942.00        |       |
| P-0005      |            | MX1020 - 10' x 20'-Brushed Aluminum Structure  | \$1,701.00 | \$2,467.00        |       |
| P-0006      |            | MX1020 - 10' x 20'- Black Aluminum Structure   | \$1,906.00 | \$2,764.00        |       |
| Add company | logo to II | O sign                                         | \$85.00    | \$124.00          |       |