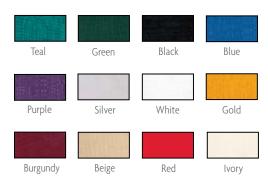

210 8' L x 24" W x 42" H

| Teal  | Green  | Black    |
|-------|--------|----------|
|       |        |          |
| Blue  | Purple | Silver   |
|       |        |          |
| White | Gold   | Burgundy |
|       |        |          |
| Taupe | Red    | Ivory    |

Actual colours may vary slightly.

Draped tables include white vinyl top and pleated skirt on three sides. Fourth side draping can be added. See order form for details.



### **UNDRAPED TABLES**

**205** 4' L x 24" W x 30" H

**206** 6' L x 24" W x 30" H

**207** 8' L x 24" W x 30" H

**212** 4' L x 24" W x 42" H

213 6'L x 24" W x 42" H

214 8'L x 24" W x 42" H

Undraped tables include white vinyl top.



### Drapery

We offer 3' high, 8' high and 12' high drape in a variety of colours. See order form for available colours.



Actual colours may vary slightly.

### Carpet

Our carpet is available in a variety of colours and sizes. Prices include delivery, installation and removal. Carpet underpad and visqueen covering are also available as additions. See order form for details.



Actual colours may vary slightly.



# **Display Tables & Drapery Order Form**

| SHOW                                                                                                                 | ONTARIO LIBRARY ASSO<br>CONFERENCE                                           | CIATION SUPER                                                                  | DEADL