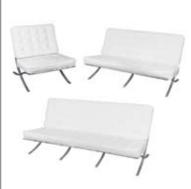

ck

C-SS-51 Stronco Open Back Sofa, mocha (3 seater) C-SS-52 Stronco Open Back Sofa, mocha (2 seater) C-SS-53 Stronco Open Back Single Chair, mocha

C-SS-54 Stronco Open Back Sofa, buttercream (3 seater) C-SS-55 Stronco Open Back Sofa, buttercream (2 seater) C-SS-56 Stronco Open Back Single Chair, buttercream







### **BARCELONA LINE**

C-SS-24 Barcelona Black Sofa (3 seater)

C-SS-25 Barcelona Black Sofa (2 seater)

C-SS-26 Barcelona Black Single Chair

C-SS-28 Barcelona White Sofa (3 seater) C-SS-29 Barcelona White Sofa (2 seater)

C-SS-30 Barcelona White Single Chair

C-SS-32 Barcelona Red Sofa (3 seater) C-SS-33 Barcelona Red Sofa (2 seater)

C-SS-34 Barcelona Red Single Chair

C-SS-27 Barcelona Black Foot Stool C-SS-31 Barcelona White Foot Stool C-SS-35 Barcelona Red Foot Stool









#### **SQUARE LINE**

C-SS-66 Square, L-shaped Back Single Chair,

C-SS-69 Square, L-shaped Back Single Chair,



C-SS-67 Square Back Single Chair,

C-SS-70 Square Back Single Chair, white



C-SS-68 Square, No Back Ottoman,

C-SS-71 Square, No Back Ottoman, white



### **ROUND BACK TUB CHAIR**

C-SS-8 Black Leather Round Back Tub Chair C-SS-74 White Leather Round Back Tub Chair





### **Sofas & Chairs Order Form**

| SHOW     | HOW ONTARIO LIBRARY ASSOCIATION SUPER CONFERENCE |            | January 7, 2016      |
|----------|--------------------------------------------------|------------|----------------------|
| LOCATION | Metro Toronto Convention Centre – Hall C         | SHOW DATES | January 28 -29, 2016 |

| COMPANY |        | ВООТ         | TH # |
|---------|--------|-------