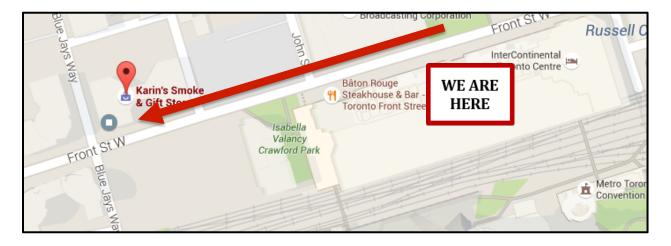

## NEED GROCERIES? Closest convenience store locations

- Karin's Smoke and Gift Store:
  - o 330 Front St. W, Toronto,
  - Open until 6:00 PM