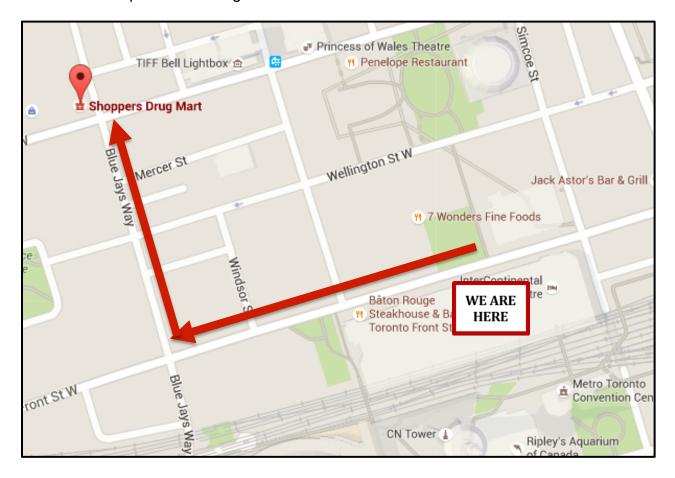

#### NEED GROCERIES? Closest convenience store locations

- Shopper's Drug Mart:
  - o 388 King Street West @ Blue Jay Way <1KM ~9mins
  - Open until midnight