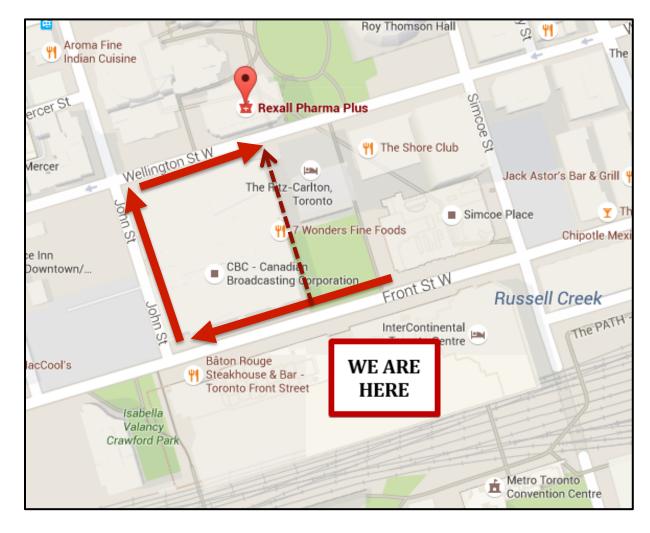

#### NEED GROCERIES? Closest convenience store locations

- Rexall Pharma Plus (underground in Metro Hall):
  - o 200 Wellington St. W #203
  - o Open until 7 pm
  - Alternate route: come out the North Building onto Front St and take the pathway through the park to Wellington St.