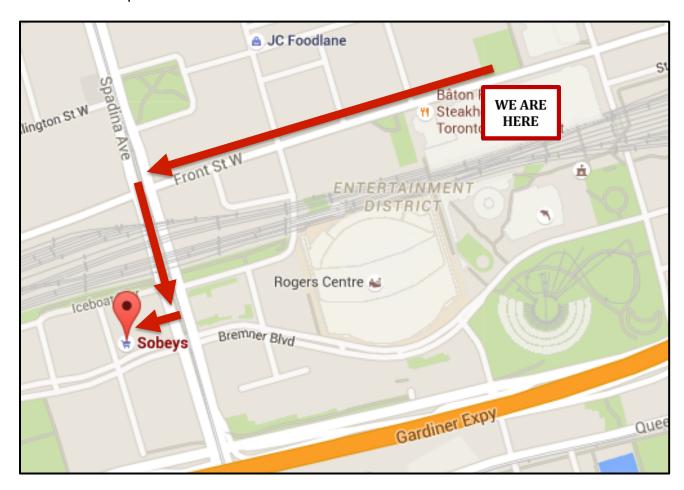

# NEED GROCERIES? Closest full grocery locations

- Sobeys:
  - o 22 Fort York Blvd., Toronto,
  - Open until 12:00 AM