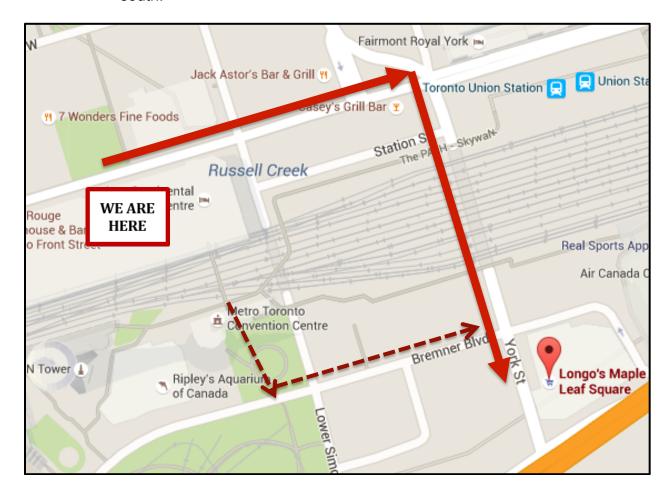

## NEED GROCERIES? Closest full grocery locations

- · Longo's Maple Leaf Square:
  - o 15 York St., Toronto
  - o Open until 11:00 PM
  - Alternate route: come out the South Building exit and take the path to Bremner Blvd. Walk east along Bremner to York St and turn south.