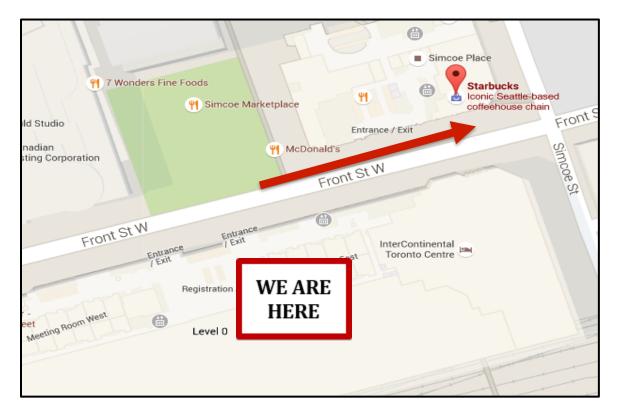

#### • Starbucks:

- Simcoe Place, 200 Front St W, Toronto, ON M5V 3K2
- Open until 7 pm, closed Saturday