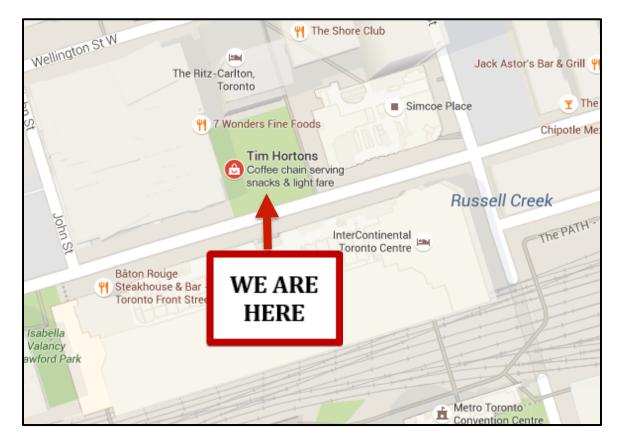

# Quick run across the street (May need a jacket and boots: within 2-5 minutes):

- Tim Horton's (underground):
  - Straight across the street from the main entrance to the conference in the "Food Court & Shops" entrance
  - Simcoe Place, 200 Front St W, Toronto, ON M5V 3K2
  - Monday to Friday until 9:00 PM, Saturday until 6:00 PM