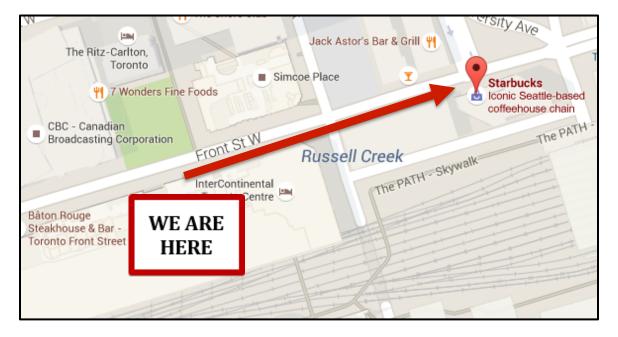

up (west end MTCC)
    - Mon Fri: 6am 8:30pm, Sat: 7:30am 8:30pm
  - $\circ$  Expo Floor
    - OLA Cafe

# Quick run across the street (May need a jacket and boots: within 2-5 minutes):

- Tim Horton's (underground):
  - Straight across the street from the main entrance to the conference in the "Food Court & Shops" entrance
  - Simcoe Place, 200 Front St W, Toronto, ON M5V 3K2
  - Monday to Friday until 9:00 PM, Saturday until 6:00 PM



#### • McDonald's (underground):

- Straight across the street from the main entrance to the conference in the "Food Court & Shops" entrance
- 200 Front St. W
- Open until 7:00 PM



#### • Starbucks:

- Simcoe Place, 200 Front St W, Toronto, ON M5V 3K2
- Open until 7 pm, closed Saturday



#### • Starbucks:

- <u>123 Front St. W</u>
- Open until 9:00 PM