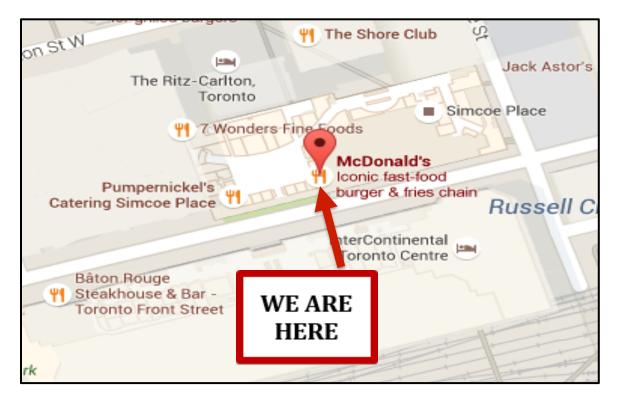

#### • McDonald's (underground):

- Straight across the street from the main entrance to the conference in the "Food Court & Shops" entrance
- 200 Front St. W
- Open until 7:00 PM