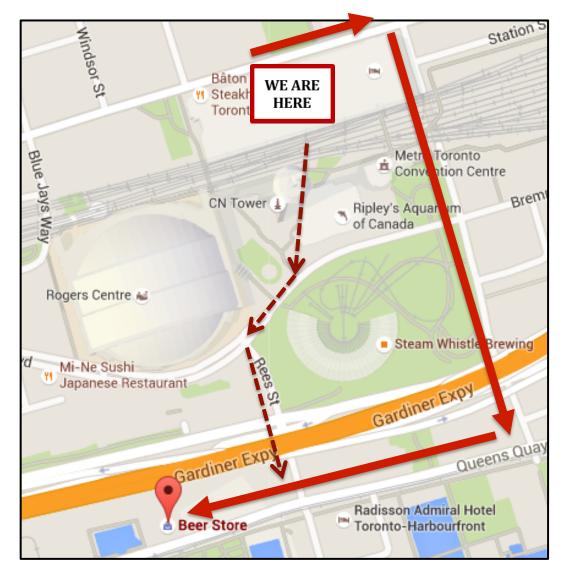

#### Beer Store:

- o 350 Queens Quay W (between Spadina & Rees St)
- Alternate route: come out the South Building exit of the convention hall and walk along the paths to Bremner. Take Rees St. south and turn right on Queens Quay.
- o 10am 9pm Mon-Sat