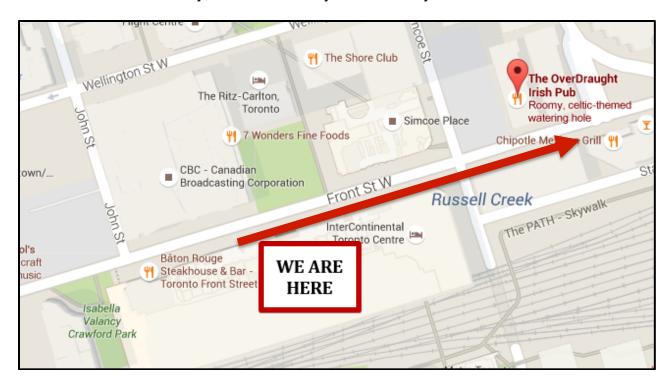

- The OverDraught Irish Pub
  - o 156 Front St W, Toronto, ON M5J 2L6
  - Open until 11 pm Sunday and Monday, until 1 am Tuesday to Thursday, until 2 am Friday and Saturday