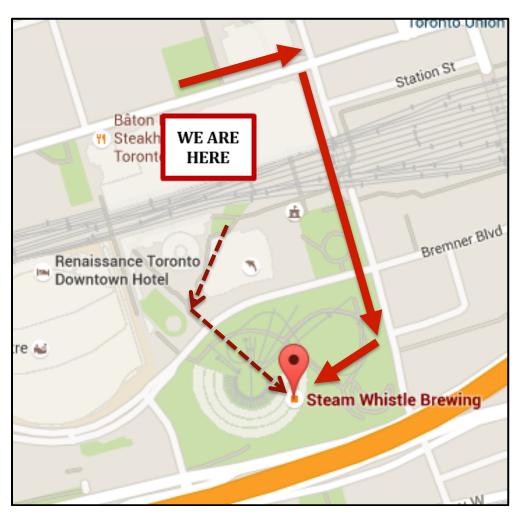

- The Wine Shops:
  - o 230 Queens Quay W @ Lower Simcoe
  - Alternate route: come out of the South Building exit of the convention hall and take a pathway to Simcoe St.
  - o 10am-9pm Mon-Sat

- Steam Whistle Brewing:
  - Location of the Pub Night: 7 pm 9 pm, Thursday only (Tickets available upon registration - sampling ale and answering literary trivia)
  - Location of Vendor Party: Thursday evening only from 9pm-12am, need wristband to attend
  - o 255 Bremner Blvd, Toronto, ON M5V 3M9
  - Alternate route: take the South Building exit from the convention hall and walk along the paths to Steam Whistle. Very little outdoor exposure with alternate route
  - o Open until 6 pm, Monday to Saturday