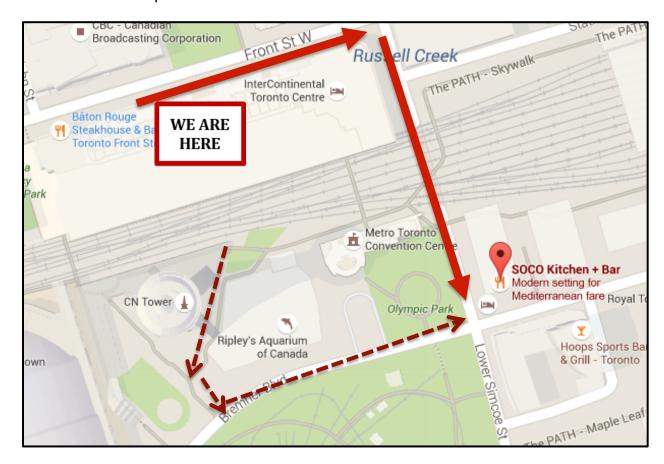

#### Ritz Bar

- o 181 Wellington Street West
- Located within the Ritz-Carlton Hotel
- Alternate route: Take the pathway through the park straight to Wellington St W.
- o Open until 1 am

- SOCO Kitchen + Bar
  - o 75 Lower Simcoe St, Toronto, ON M5J 3A6
  - Located within the Delta Hotel
  - Alternate route: come out the South Building exit and take Bremner Blvd to Lower Simcoe
  - o There is also a SOCO + Go at this location
  - o Open until 2 am