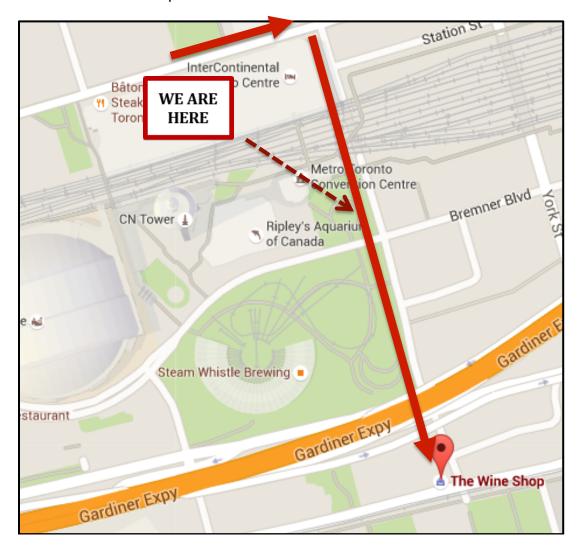

- The Wine Shops:
  - o 230 Queens Quay W @ Lower Simcoe
  - Alternate route: come out of the South Building exit of the convention hall and take a pathway to Simcoe St.
  - o 10am-9pm Mon-Sat

- Steam Whistle Brewing:
  - Location of the Pub Night: 7 pm 9 pm, Thursday only (Tickets available upon registration - sampling ale and answering literary trivia)
  - Location of Vendor Party: Thursday evening only from 9pm-12am, need wristband to attend
  - o 255 Bremner Blvd, Toronto, ON M5V 3M9
  - Alternate route: take the South Building exit from the convention hall and walk along the paths to Steam Whistle. Very little outdoor exposure with alternate route
  - o Open until 6 pm, Monday to Saturday