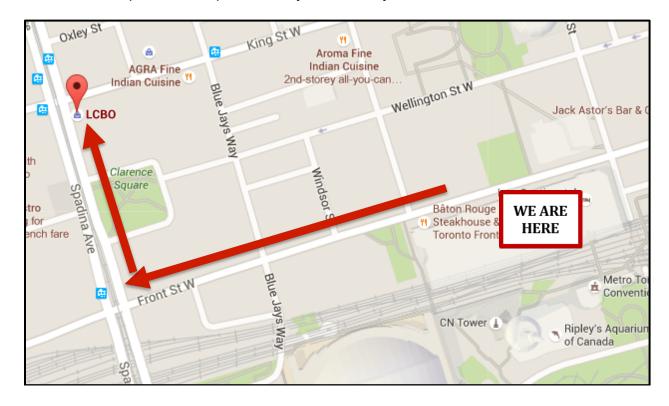

- LCBO:
  - o 200 Bay St. South, Unit 115 (Underground: Front & Bay)
  - o 10am-8pm; until 9pm Fridays only

- LCBO:
  - o 415 King Street West (King @ Spadina)
  - open until 10 pm, Monday to Saturday

- LCBO:
  - o 15 York St (South of Front before Lakeshore)
  - o 10am-8pm M-W; 10am-9pm Thu-Sat