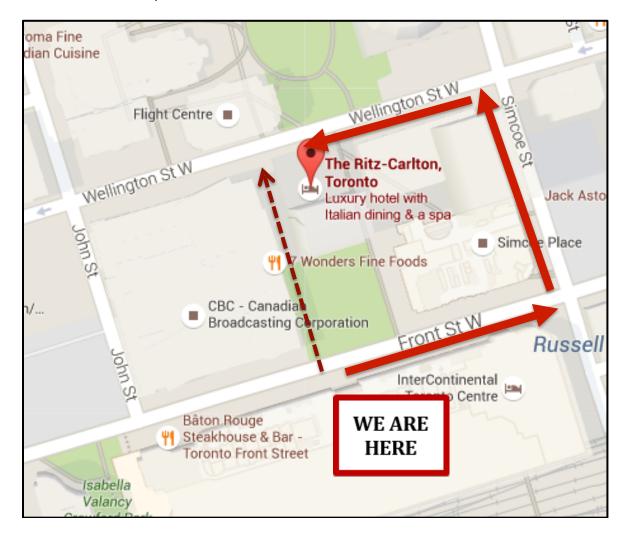

#### Ritz Bar

- o 181 Wellington Street West
- Located within the Ritz-Carlton Hotel
- Alternate route: Take the pathway through the park straight to Wellington St W.
- o Open until 1 am

- SOCO Kitchen + Bar
  - o 75 Lower Simcoe St, Toronto, ON M5J 3A6
  - Located within the Delta Hotel
  - Alternate route: come out the South Building exit and take Bremner Blvd to Lower Simcoe
  - o There is also a SOCO + Go at this location
  - o Open until 2 am