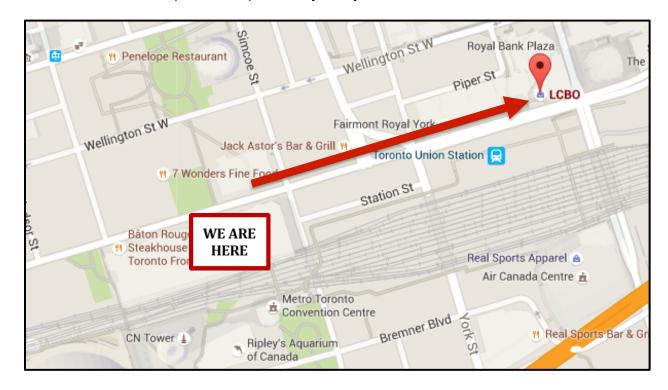

- LCBO:
  - o 200 Bay St. South, Unit 115 (Underground: Front & Bay)
  - o 10am-8pm; until 9pm Fridays only

- LCBO:
  - o 415 King Street West (King @ Spadina)
  - open until 10 pm, Monday to Saturday

- LCBO:
  - o 15 York St (South of Front before Lakeshore)
  - o 10am-8pm M-W; 10am-9pm Thu-Sat