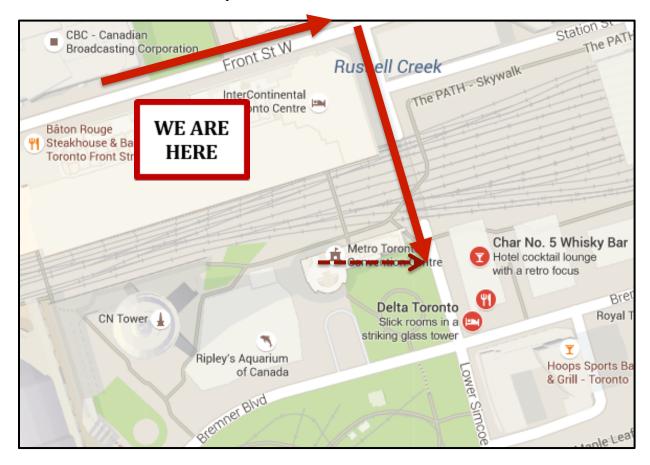

#### Char No. 5 Whiskey Bar

- o 75 Lower Simcoe St, Toronto, ON M5J 3A6
- Located within the Delta Hotel
- Alternate route: come out the South Building exit and walk along Bremner Blvd to Lower Simcoe.
- Open until 1 am Monday to Thursday, open until 2 am Friday and Saturday