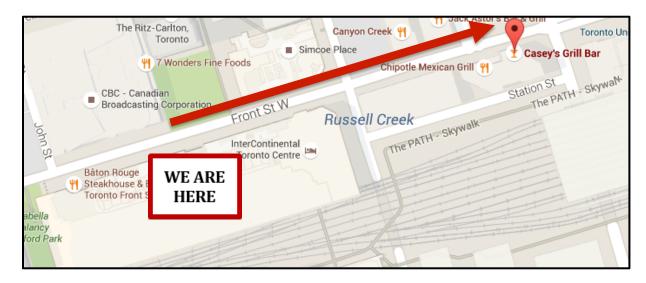

- Bars and Pubs:
  - · Casey's Grill Bar
    - o 123 Front St W, Toronto, ON M5J 2M2
    - Open until 10 pm Sunday to Wednesday, until 1 am Thursday to Saturday