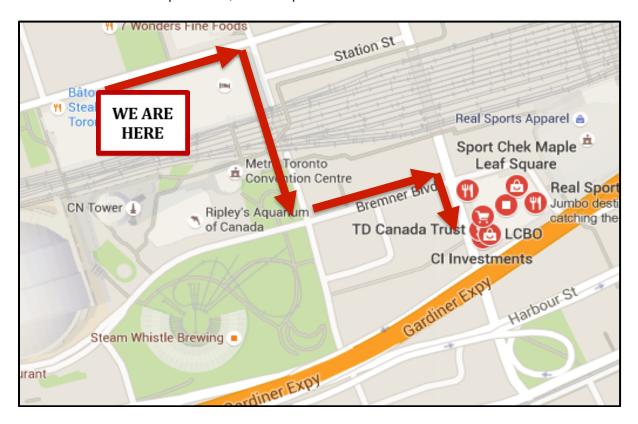

- LCBO:
  - o 200 Bay St. South, Unit 115 (Underground: Front & Bay)
  - o 10am-8pm; until 9pm Fridays only

- LCBO:
  - o 415 King Street West (King @ Spadina)
  - open until 10 pm, Monday to Saturday

- LCBO:
  - o 15 York St (South of Front before Lakeshore)
  - o 10am-8pm M-W; 10am-9pm Thu-Sat