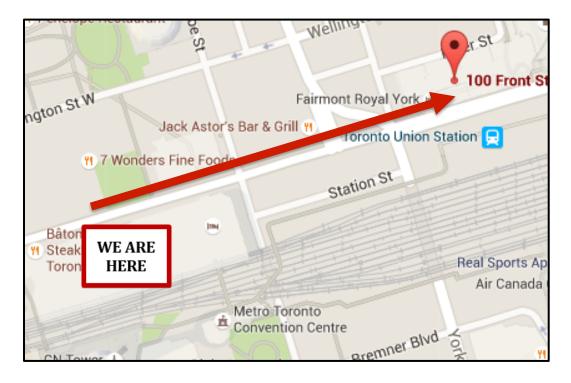

- The Library Bar
  - o 100 Front St W, Toronto, ON M5J 1E3
  - o Open until 1 am

- The Loose Moose
  - o 146 Front St W, Toronto, ON M5J 1G2
  - Open until midnight Sunday, until 1 am Monday to Wednesday, until 2 am Thursday to Saturday