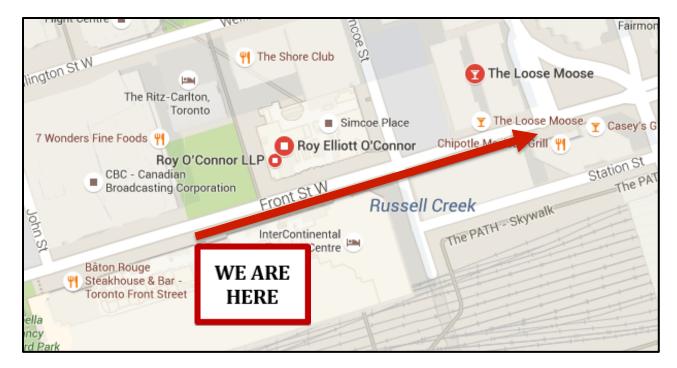

- Bars and Pubs:
  - · Casey's Grill Bar
    - o 123 Front St W, Toronto, ON M5J 2M2
    - Open until 10 pm Sunday to Wednesday, until 1 am Thursday to Saturday

- The Library Bar
  - o 100 Front St W, Toronto, ON M5J 1E3
  - o Open until 1 am

- The Loose Moose
  - o 146 Front St W, Toronto, ON M5J 1G2
  - Open until midnight Sunday, until 1 am Monday to Wednesday, until 2 am Thursday to Saturday